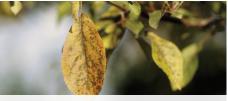

#### Controls fungal diseases such as...

**Fire Blight** 

Sycamore Anthracnose

**Apple Scab** 

#### ...and More!

Fire Blight taken by - Srdjan Acimovic, Arborjet Inc., Sycamore Anthracnose taken by: Joseph O'Brien, USDA Forest Service, Bugwood.org, Apple Scab taken by: Clemson University - USDA Cooperative Extension Slide Series, Bugwood.org