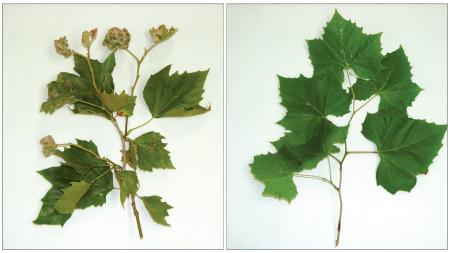

Research at Michigan State University shows that PHOSPHO-jet suppresses fire blight of apple by activating production of defensive proteins against plant pathogenic bacteria.

Sycamore with Anthracnose

Sycamore treated with PHOSPHO-jet