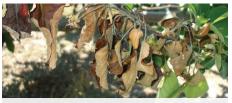

#### Controls fungal diseases such as...

**Fire Blight** 

Sycamore Anthracnose

**Apple Scab** 

#### ...and More!

Fire Blight taken by - Srdjan Acimovic, Arborjet Inc., Sycamore Anthracnose taken by: Joseph O'Brien, USDA Forest Service, Bugwood.org, Apple Scab taken by: Clemson University - USDA Cooperative Extension Slide Series, Bugwood.org