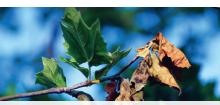

Research at Michigan State University shows that PHOSPHO-jet suppresses fire blight of apple by activating production of defensive proteins against plant pathogenic bacteria.

Sycamore with Anthracnose

Sycamore treated with PHOSPHO-jet