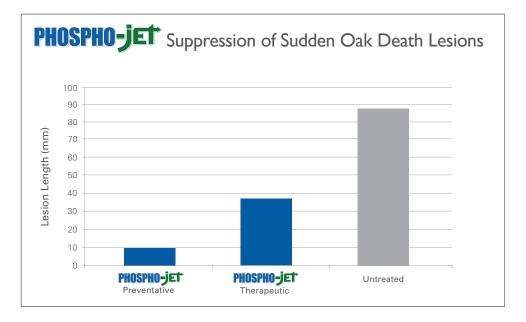

### Results

PHOSPHO-jet has shown efficacy in suppressing Phytophthora, black spot, scab, fire blight, anthracnose and more. It's recommended to be proactive and treat with PHOSPHO-jet early in the year, or late in the fall.

Research at Michigan State University shows that PHOSPHO-jet suppresses fire blight of apple by activating production of defensive proteins against plant pathogenic bacteria.

Sycamore with Anthracnose

Sycamore treated with PHOSPHO-jet